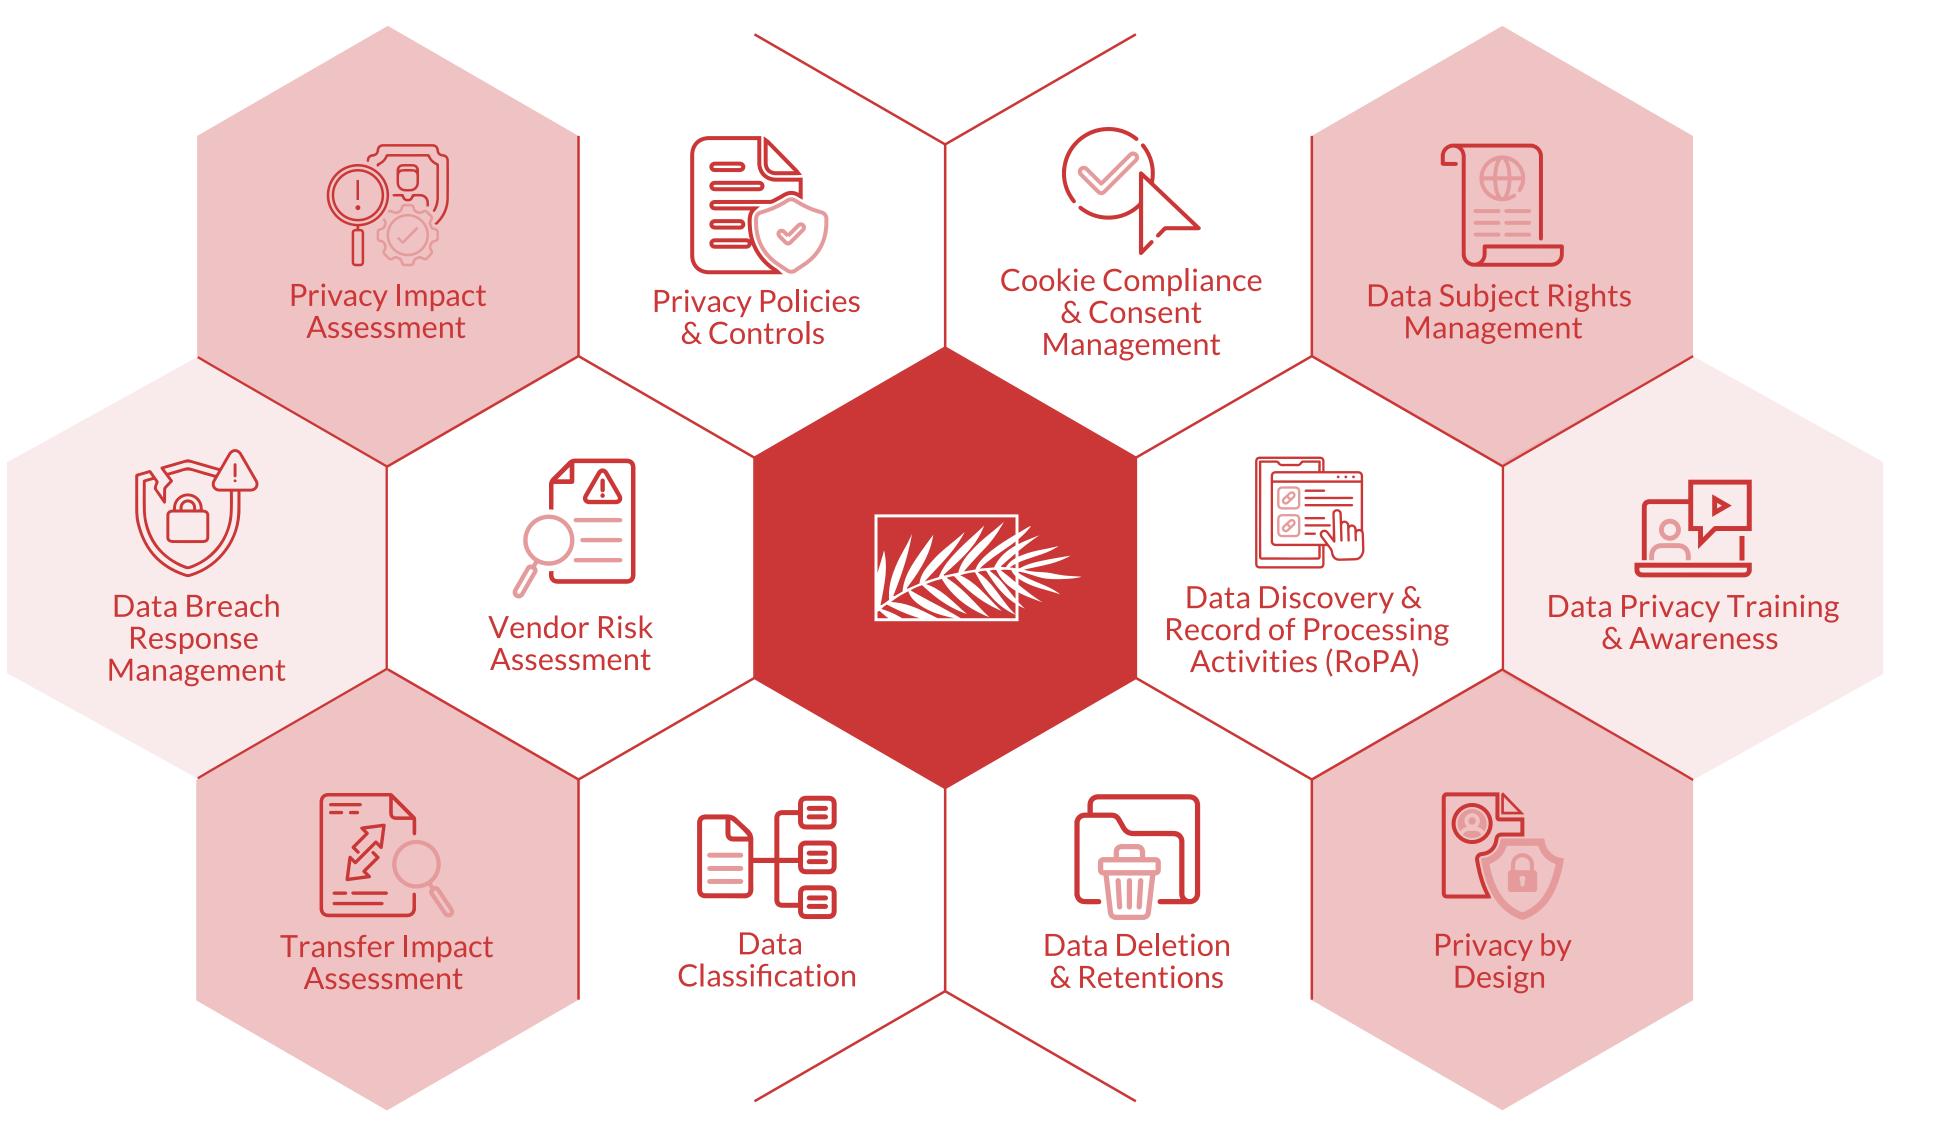

y (SDAIA), the PDPL sets strict rules for organizations handling personal data.



### SCOPE

The PDPL applies to all entities processing personal data of individuals residing in Saudi Arabia, whether they are located inside or outside the Kingdom.





#### **NON-COMPLIANCE**

Failing to comply with the PDPL can lead to fines up to 5 million SAR or imprisonment for up to two years.





## Your Data Privacy Journey Begins Here

At Hala Privacy, we simplify data privacy compliance. We have seen businesses overwhelmed by regulations like KSA PDPL and GDPR. Our team of experts transforms these complexities into clear, actionable strategies, embedding compliance seamlessly into your daily operations.



www.halaprivacy.com



Arif Co-Founder & VP





### Our Services: Roadmap to Compliance



www.halaprivacy.com



05

# **Our Key Differentiators**



### **Adaptive Data Privacy Framework**

Seamlessly adapt to evolving regulations with our dynamic data privacy offerings.

#### Local Presence

Based in KSA, we blend deep local expertise with a global perspective.







#### Hands-on, **Not Just Advice**

Gain actionable guidance and hands-on support every step of the way.





### Beyond Checkbox

Transform compliance into a growth driver, unlocking customer trust and competitive advantage.



### **Trusted by Data Protection teams at**



























### We Work with the Best Partners







www.halaprivacy.com



### CookieHub







 $\bigcirc \textcircled{0} \textcircled{0}$ 





#### CONTACT

⊠ athif@halaprivacy.com **§** +966 505 894 591